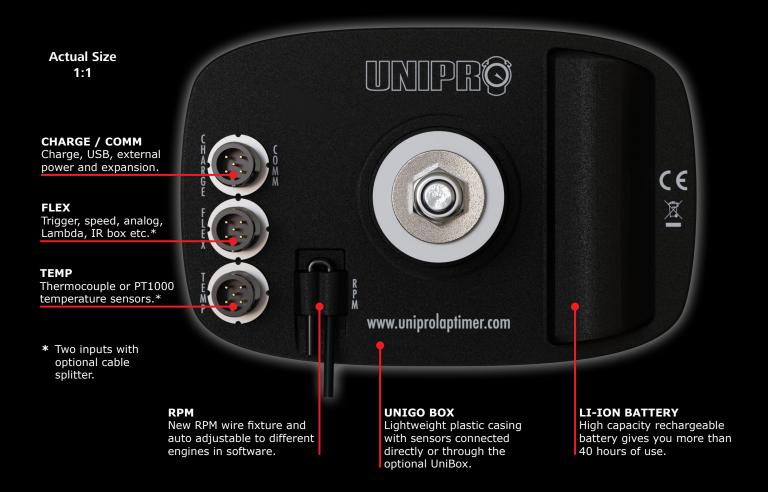

#### **Features**

| GPS Receiver               | The built-in GPS receiver supports three concurent systems at the same time (GPS, Glonass, Galileo and Beidou). Internal GPS antenna with new technology. |
|----------------------------|-----------------------------------------------------------------------------------------------------------------------------------------------------------|
| Communication Channels     | Communicate via WiFi, Bluetooth, BLE, NFC or USB cable. WiFi as client for teams, or access point for private drivers. Fast transfer speed.               |
| Connect Sensors Directly   | Flexible inputs lets you connect two temperatures, RPM, trigger, analog, digital, speed, Lambda, IR Box, or BLE sensors like a heart rate monitor.        |
| Built-in Sensors           | Several built-in sensors like steering wheel position, magnet stripe trigger, battery voltage, light sensor, real-time clock and environment temperature. |
| Huge Memory                | 4GB for logging up to 60Hz. Possible to add new features in the future with free firmware updates.                                                        |
| Advanced Graphic Display   | Big high resolution display with 16 gray tones ensures easy-to-read text and icons. Automatic adjusted white backlight enables driving at night.          |
| Li-Ion Battery             | Rechargeable built-in battery with 3400 mAh. Recharge with the supplied 2.4A charger, USB, LiPo or any voltage up to 17V. Support normal and fast charge. |
| Audio Voice Feedback       | Concentrate on driving and get voice feedback in a Bluetooth headset. Voice feedback is in your local language!                                           |
| Advanced Analysis Software | Includes the highly appreciated Unipro Analyser software. Runs on both Windows PC and Mac.                                                                |