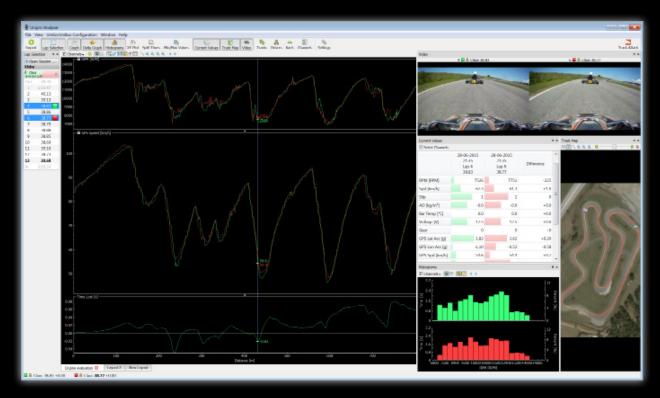

## Free Analysis Software

Easy to use, and yet very advanced analysis software is included free of charge. Available for Windows and Mac. Communicates with UniGo One through USB or WiFi.