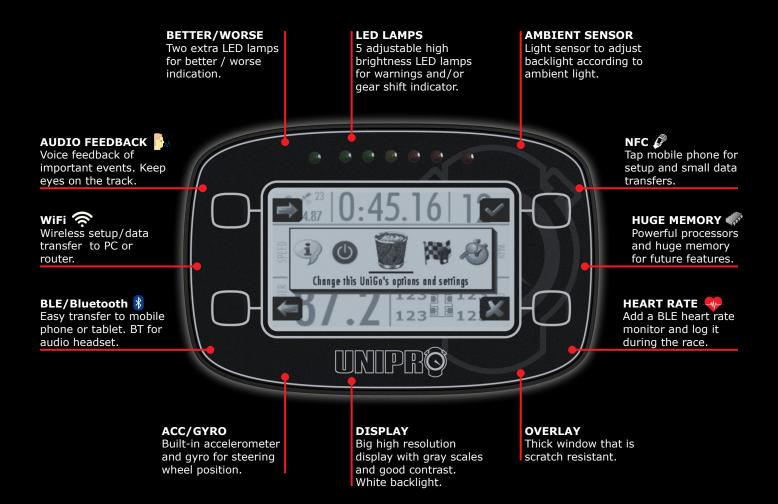

#### **Features**

| GPS Receiver               | The built-in GPS receiver supports three concurent systems at the same time (GPS, Glonass, Galileo and Beidou). Internal GPS antenna with new technology. |
|----------------------------|-----------------------------------------------------------------------------------------------------------------------------------------------------------|
| Communication Channels     | Communicate via WiFi, Bluetooth, BLE, NFC or USB cable. WiFi as client for teams, or access point for private drivers. Fast transfer speed.               |
| Connect Sensors Directly   | Flexible inputs lets you connect two temperatures, RPM, trigger, analog, digital, speed, Lambda, IR Box, or BLE sensors like a heart rate monitor.        |
| Built-in Sensors           | Several built-in sensors like steering wheel position, magnet stripe trigger, battery voltage, light sensor, real-time clock and environment temperature. |
| Huge Memory                | 4GB for logging up to 60Hz. Possible to add new features in the future with free firmware updates.                                                        |
| Advanced Graphic Display   | Big high resolution display with 16 gray tones ensures easy-to-read text and icons. Automatic adjusted white backlight enables driving at night.          |
| Li-Ion Battery             | Rechargeable built-in battery with 3400 mAh. Recharge with the supplied 2.4A charger, USB, LiPo or any voltage up to 17V. Support normal and fast charge. |
| Audio Voice Feedback       | Concentrate on driving and get voice feedback in a Bluetooth headset. Voice feedback is in your local language!                                           |
| Advanced Analysis Software | Includes the highly appreciated Unipro Analyser software. Runs on both Windows PC and Mac.                                                                |