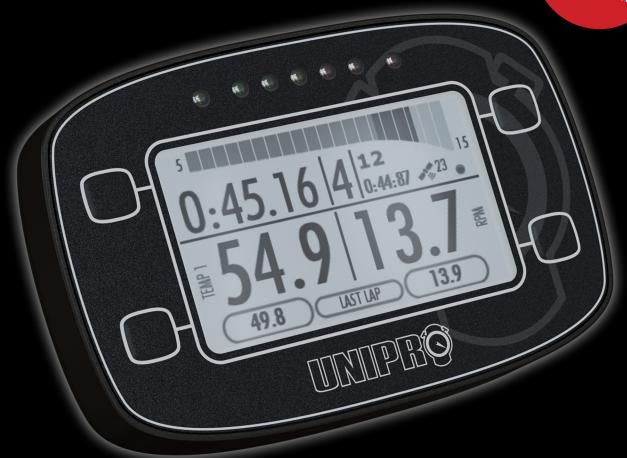

#### **Features**

| GPS Receiver               | The built-in GPS receiver supports three concurent systems at the same time (GPS, Glonass, Galileo and Beidou). Internal GPS antenna with new technology. |
|----------------------------|-----------------------------------------------------------------------------------------------------------------------------------------------------------|
| Communication Channels     | Communicate via WiFi, Bluetooth, BLE, NFC or USB cable. WiFi as client for teams, or access point for private drivers. Fast transfer speed.               |
| Connect Sensors Directly   | Flexible inputs lets you connect two temperatures, RPM, trigger, analog, digital, speed, Lambda, IR Box, or BLE sensors like a heart rate monitor.        |
| Built-in Sensors           | Several built-in sensors like steering wheel position, magnet stripe trigger, battery voltage, light sensor, real-time clock and environment temperature. |
| Huge Memory                | 4GB for logging up to 60Hz. Possible to add new features in the future with free firmware updates.                                                        |
| Advanced Graphic Display   | Big high resolution display with 16 gray tones ensures easy-to-read text and icons. Automatic adjusted white backlight enables driving at night.          |
| Li-Ion Battery             | Rechargeable built-in battery with 3400 mAh. Recharge with the supplied 2.4A charger, USB, LiPo or any voltage up to 17V. Support normal and fast charge. |
| Audio Voice Feedback       | Concentrate on driving and get voice feedback in a Bluetooth headset. Voice feedback is in your local language!                                           |
| Advanced Analysis Software | Includes the highly appreciated Unipro Analyser software. Runs on both Windows PC and Mac.                                                                |