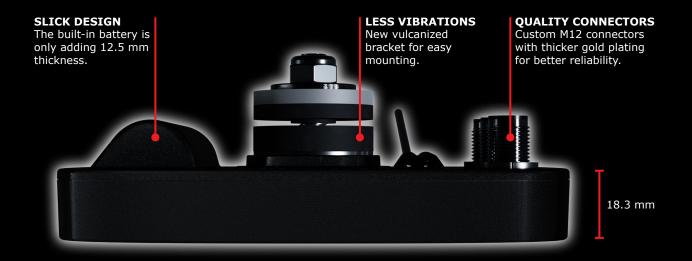

solution display with 16 gray tones ensures easy-to-read text and icons. Automatic adjusted white backlight enables driving at night.          |
| Li-Ion Battery             | Rechargeable built-in battery with 3400 mAh. Recharge with the supplied 2.4A charger, USB, LiPo or any voltage up to 17V. Support normal and fast charge. |
| Audio Voice Feedback       | Concentrate on driving and get voice feedback in a Bluetooth headset. Voice feedback is in your local language!                                           |
| Advanced Analysis Software | Includes the highly appreciated Unipro Analyser software. Runs on both Windows PC and Mac.                                                                |

# UniGo One The ultimate All-in-One Laptimer



## Super Slim 18.3 mm incl. GPS and antenna



## Free Analysis Software



Easy to use, and yet very advanced analysis software is included free of charge. Available for Windows and Mac. Communicates with UniGo One through USB or WiFi.

# Built on 30 years of experience Entry Level Laptimer in Top Quality!